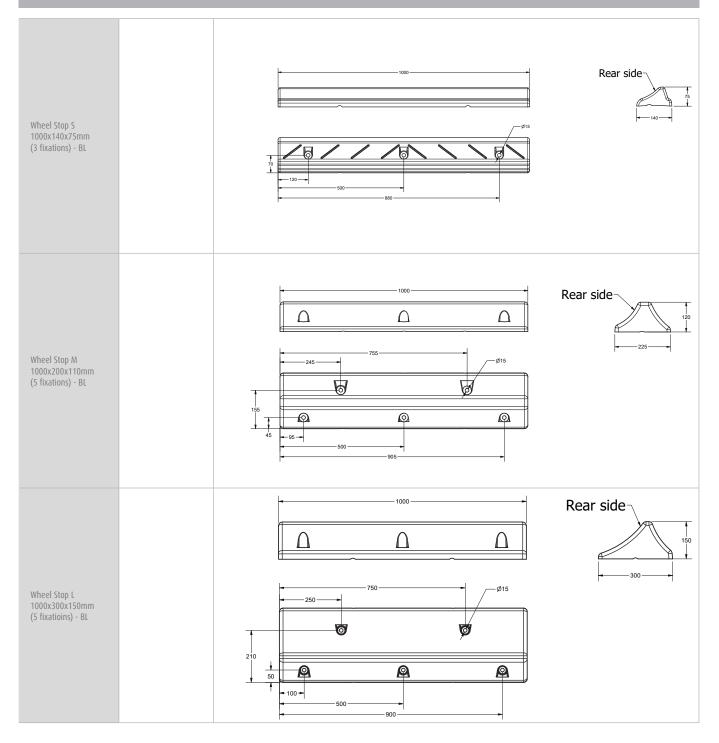

## PRODUCT SPECIFICATIONS

| APPLICATION               |                                                                                                                                                                                                  |                                                                                                      |                                                   |
|---------------------------|--------------------------------------------------------------------------------------------------------------------------------------------------------------------------------------------------|------------------------------------------------------------------------------------------------------|---------------------------------------------------|
| Environment               | The Wheel Stop is designed to be installed in parking spaces. The yellow top edge gives optimal visibility. The rear side is designed to pull vehicles back when override. Very robust solution. |                                                                                                      |                                                   |
| Operational temperature   | -50°C up to +60°C                                                                                                                                                                                |                                                                                                      |                                                   |
| MATERIAL                  |                                                                                                                                                                                                  |                                                                                                      |                                                   |
| composition               | 100% made from recycled tyres.                                                                                                                                                                   |                                                                                                      |                                                   |
| Exposure to light         | UV resistant                                                                                                                                                                                     |                                                                                                      |                                                   |
| STANDARD COLORS           |                                                                                                                                                                                                  |                                                                                                      |                                                   |
|                           | Black with yellow highlight line.                                                                                                                                                                |                                                                                                      |                                                   |
| SIZE AND PROPERTIES       |                                                                                                                                                                                                  |                                                                                                      |                                                   |
|                           | SMALL                                                                                                                                                                                            | MEDIUM                                                                                               | LARGE                                             |
| Dimensions                | Width: 1000 mm<br>Depth: 140 mm<br>Height: 75 mm                                                                                                                                                 | Width: 1000 mm<br>Depth: 225 mm<br>Height: 120 mm                                                    | Width: 1000 mm<br>Depth: 300 mm<br>Height: 150 mm |
| Weight                    | 7.2 kg                                                                                                                                                                                           | 15 kg                                                                                                | 25 kg                                             |
| Number of fixations       | 3 pcs                                                                                                                                                                                            | 5 pcs                                                                                                | 5 pcs                                             |
| Type of fixation          | Screw bolt and plug<br>Inox A2<br>Ø10 mm - Length = 120 mm<br>Drill hole Ø plug = 14 mm<br>Sw: 17 mm                                                                                             | Concrete screw<br>Zinc coated<br>Ø17 mm - Length = 135 mm<br>Drill hole Ø screw = 14 mm<br>Sw: 19 mm |                                                   |
| Maximum weight of vehicle | 5 ton                                                                                                                                                                                            | 25 ton                                                                                               | 40 ton                                            |