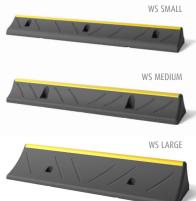

## Parkhilfe/Radstop 'Wheel Stop'

## PRODUCT SPECIFICATIONS

| APPLICATION               |                                                                                                                                                                                                  |                                                                                                      |                                                   |
|---------------------------|--------------------------------------------------------------------------------------------------------------------------------------------------------------------------------------------------|------------------------------------------------------------------------------------------------------|---------------------------------------------------|
| Environment               | The Wheel Stop is designed to be installed in parking spaces. The yellow top edge gives optimal visibility. The rear side is designed to pull vehicles back when override. Very robust solution. |                                                                                                      |                                                   |
| Operational temperature   | -50°C up to +60°C                                                                                                                                                                                |                                                                                                      |                                                   |
| MATERIAL                  |                                                                                                                                                                                                  |                                                                                                      |                                                   |
| composition               | 100% made from recycled tyres.                                                                                                                                                                   |                                                                                                      |                                                   |
| Exposure to light         | UV resistant                                                                                                                                                                                     |                                                                                                      |                                                   |
| STANDARD COLORS           |                                                                                                                                                                                                  |                                                                                                      |                                                   |
|                           | Black with yellow highlight line.                                                                                                                                                                |                                                                                                      |                                                   |
| SIZE AND PROPERTIES       |                                                                                                                                                                                                  |                                                                                                      |                                                   |
|                           | SMALL                                                                                                                                                                                            | MEDIUM                                                                                               | LARGE                                             |
| Dimensions                | Width: 1000 mm<br>Depth: 140 mm<br>Height: 75 mm                                                                                                                                                 | Width: 1000 mm<br>Depth: 225 mm<br>Height: 120 mm                                                    | Width: 1000 mm<br>Depth: 300 mm<br>Height: 150 mm |
| Weight                    | 7.2 kg                                                                                                                                                                                           | 15 kg                                                                                                | 25 kg                                             |
| Number of fixations       | 3 pcs                                                                                                                                                                                            | 5 pcs                                                                                                | 5 pcs                                             |
| Type of fixation          | Screw bolt and plug<br>Inox A2<br>Ø10 mm - Length = 120 mm<br>Drill hole Ø plug = 14 mm<br>Sw: 17 mm                                                                                             | Concrete screw<br>Zinc coated<br>Ø17 mm - Length = 135 mm<br>Drill hole Ø screw = 14 mm<br>Sw: 19 mm |                                                   |
| Maximum weight of vehicle | 5 ton                                                                                                                                                                                            | 25 ton                                                                                               | 40 ton                                            |